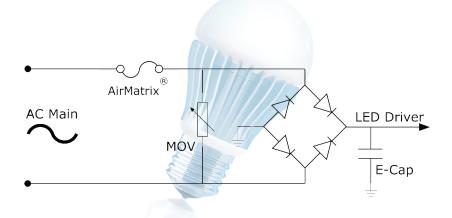

## **APPLICATIONS**

- LCD TVs
- LED lighting
- Telecom / datacom
- Computer servers / storage systems
- Power adapters
- Backlight drivers
- Industrial equipment
- Medical equipment

One of the industry's smallest, AEM's AirMatrix® 2410 surface mount fuse has excellent in-rush current withstanding capability making it an ideal solution for AC line voltage overcurrent protection for LED lighting applications.