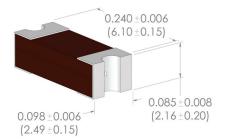

## KEY FEATURES

- EIA 2410 footprint
- High in-rush current withstanding capability
- 100% lead free
- RoHS complaint
- Halogen free